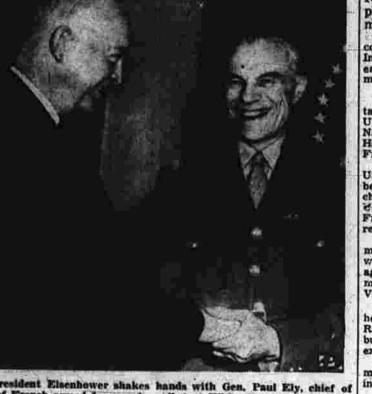

# Beleaguered French Indochinese Aid Vowed Turn Back Vietminh Rebel Unit French General Visits President Indochinese Aid Vowed To French Washington, March 28 (P)—Secretary of State Dulles Pledged today that the United States would respond rapidly

Loses 175 In Thrust

(P)—The beleaguered French Union defenders of Dien Bien Phu reported today they had beat back a sharp Vietminh attack on one of their cilled 175 of the rebels. The clash yesterday was the hardest fighting reported in a week from the besieged fortress in northwest Indochina but nowhere near on the scale of the initial all-