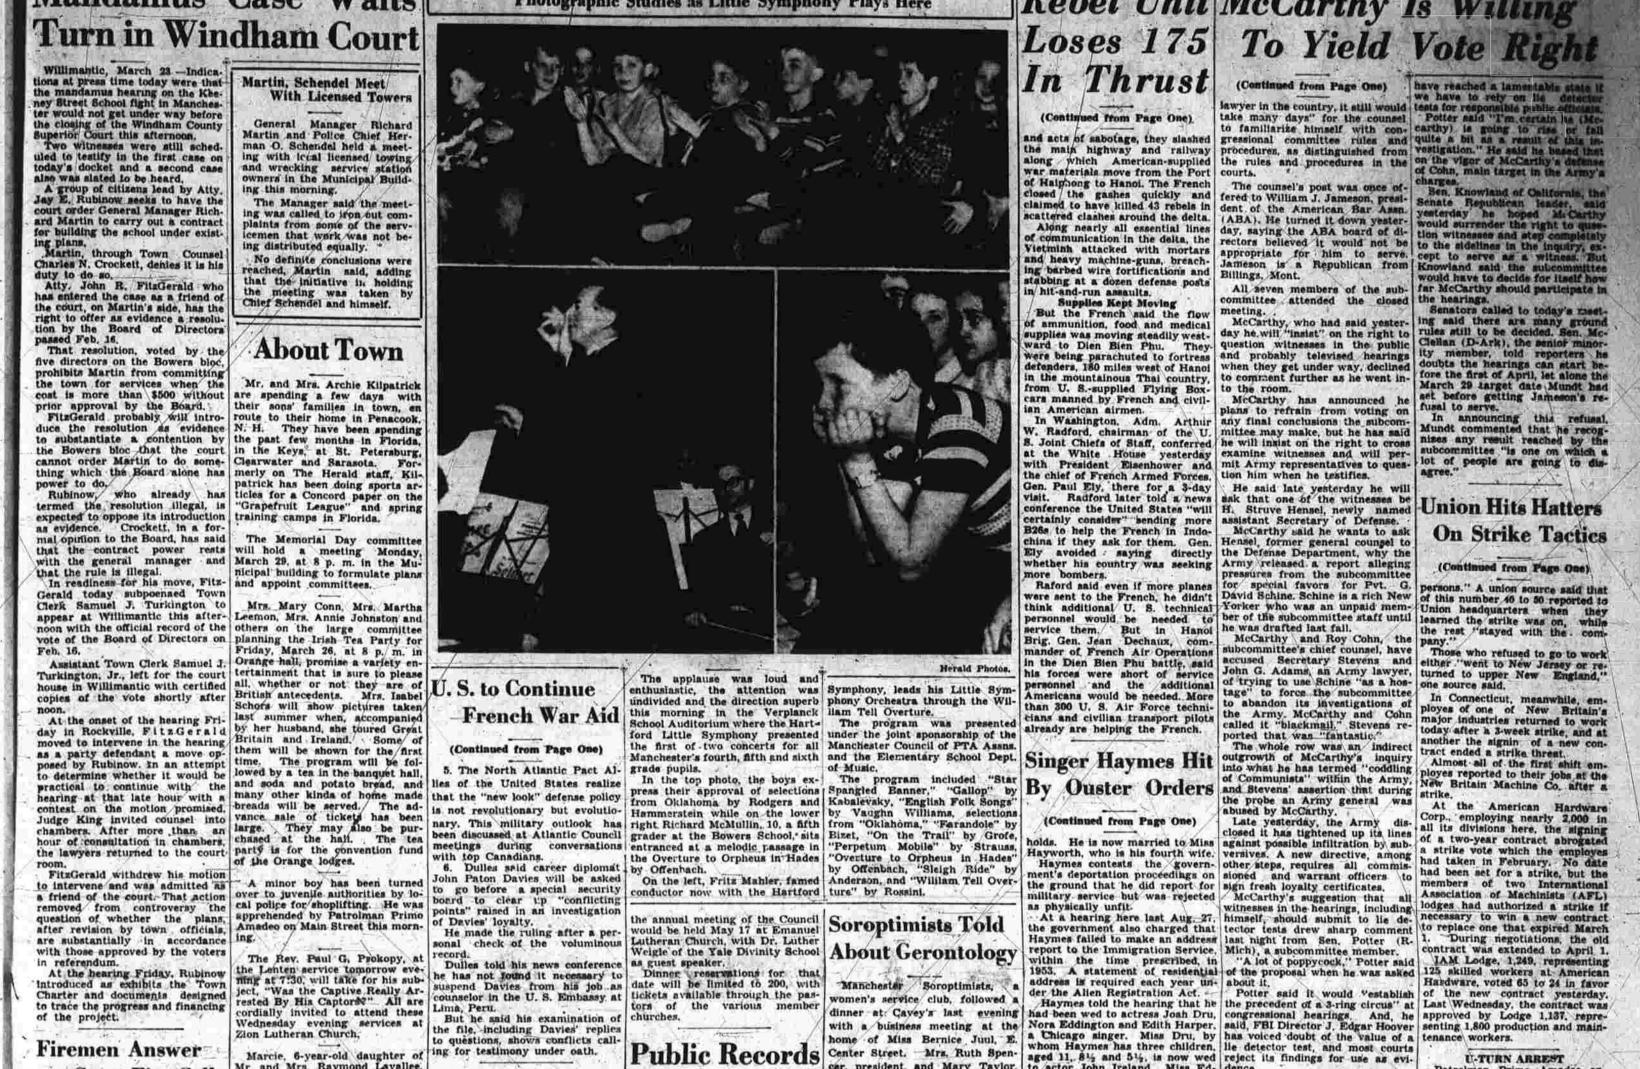

# Beleaguered French Indochinese Aid Vowed Turn Back Vietminh Rebel Unit French General Visits President Indochinese Aid Vowed To French Washington, March 28 (P)—Secretary of State Dulles Pledged today that the United States would respond rapidly

Loses 175 In Thrust

(P)—The beleaguered French Union defenders of Dien Bien Phu reported today they had beat back a sharp Vietminh attack on one of their cilled 175 of the rebels. The clash yesterday was the hardest fighting reported in a week from the besieged fortress in northwest Indochina but nowhere near on the scale of the initial all-

Road Under Attack

joined the infantry and artillery to quickly smash the rebel attempt.

Only patrol actions have been reported since the rebels broke off their initial mass assaults—first of their initial mass assaults—first of the 7-year Indochina War—late last Tuesday. But the Vietminh, dug plain of Dien Bien Phu, continued plain of Dien Bien Phu, continued the fortress.

The French said today, however, the Vietminh challers had fanered to the Vietminh challers had fanered to the Narch 23 (P)—The long-awaited annual sharehold—many over the future of the Saar tillow had fanered to the fortress.