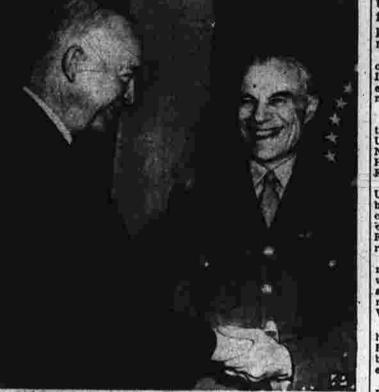

# Beleaguered French Indochinese Aid Vowed Turn Back Vietminh Rebel Unit French General Visits President Indochinese Aid Vowed To French Washington, March 28 (P)—Secretary of State Dulles Pledged today that the United States would respond rapidly

Loses 175 In Thrust

(P)—The beleaguered French Union defenders of Dien Bien Phu reported today they had beat back a sharp Vietminh attack on one of their cilled 175 of the rebels. The clash yesterday was the hardest fighting reported in a week from the besieged fortress in northwest Indochina but nowhere near on the scale of the initial all-